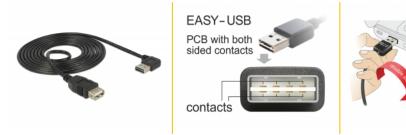

## Description

This cable by Delock with EASY-USB male can be plugged into the USB-A female port in both directions. Thus the male port can be used both-sided and make the plug in easily.

## **Specification**

- Connectors:
  - 1 x USB 2.0 Type-A reversible male angled left / right >
  - 1 x USB 2.0 Type-A female
- USB-A male port usable in both directions
- Cable gauge:
  - 28 AWG data line
  - 24 AWG power line
- Cable diameter: ca. 4.5 mm
- Gold-plated connectors
- Colour: black
- Length incl. connectors: ca. 2 m