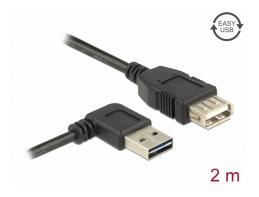

# Delock Extension cable EASY-USB 2.0 Type-A male angled left / right > USB 2.0 Type-A female 2 m

## **Specification**

- Connectors:
  - 1 x USB 2.0 Type-A reversible male angled left / right >
  - 1 x USB 2.0 Type-A female
- USB-A male port usable in both directions
- Cable gauge:
  - 28 AWG data line
  - 24 AWG power line
- Cable diameter: ca. 4.5 mm
- Gold-plated connectors
- Colour: black
- Length incl. connectors: ca. 2 m