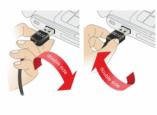

## Description

This cable by Delock with EASY-USB male can be plugged into the USB-A female port in both directions. Thus the male port can be used both-sided and make the plug in easily.