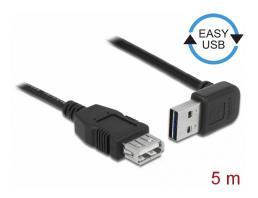

# Delock Extension cable EASY-USB 2.0 Type-A male angled up / down > USB 2.0 Type-A female black 5 m

### **Specification**

- Connectors:
  - 1 x USB 2.0 Type-A reversible male angled up / down >
  - 1 x USB 2.0 Type-A female
- USB-A male port usable in both directions
- Cable gauge:
  - 26 AWG data line
  - 22 AWG power line
- Cable diameter: ca. 4.8 mm
- Gold-plated connectors
- Colour: black
- Length incl. connectors: ca. 5 m