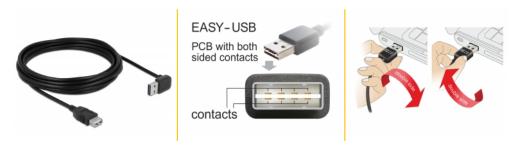

## **Description**

This cable by Delock with EASY-USB male can be plugged into the USB-A female port in both directions. Thus the male port can be used both-sided and make the plug in easily.