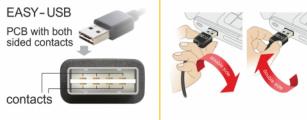

### Description

This cable by Delock with EASY-USB male can be plugged into the USB-A female port in both directions. Thus the male port can be used both-sided and make the plug in easily.