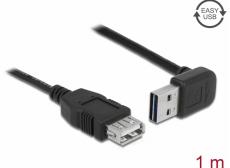

# **Delock Extension cable EASY-USB 2.0 Type-A male** angled up / down > USB 2.0 Type-A female black 1 m

### Specification

- Connectors: 1 x USB 2.0 Type-A reversible male angled up / down > 1 x USB 2.0 Type-A female
- USB-A male port usable in both directions
- Cable gauge: 28 AWG data line 24 AWG power line
- Cable diameter: ca. 4.5 mm
- · Gold-plated connectors
- Colour: black
- · Length incl. connectors: ca. 1 m