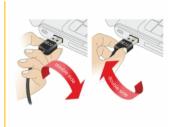

#### Description

This cable by Delock with EASY-USB male can be plugged into the USB-A female port in both directions. Thus the male port can be used both-sided and make the plug in easily.