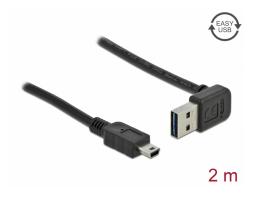

# Delock Cable EASY-USB 2.0 Type-A male angled up / down > USB 2.0 Type Mini-B male 2 m

#### Description

This cable by Delock with EASY-USB male can be plugged into the USB-A female port in both directions. Thus the male port can be used both-sided and make the plug in easily.

### **Specification**

- Connectors:
  - 1 x USB 2.0 Type-A reversible male angled up / down >
  - 1 x USB 2.0 Type Mini-B male
- USB-A male port usable in both directions
- Cable gauge:
  - 28 AWG data line
  - 24 AWG power line
- Cable diameter: ca. 4.5 mm
- Gold-plated connectors
- Colour: black
- Length incl. connectors: ca. 2 m