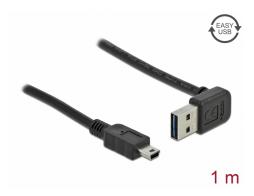

# Delock Cable EASY-USB 2.0 Type-A male angled up / down > USB 2.0 Type Mini-B male 1 m

## **Description**

This cable by Delock with EASY-USB male can be plugged into the USB-A female port in both directions. Thus the male port can be used both-sided and make the plug in easily.

## **Specification**

- Connectors:
  - 1 x USB 2.0 Type-A reversible male angled up / down >
  - 1 x USB 2.0 Type Mini-B male
- USB-A male port usable in both directions
- Cable gauge:
  - 28 AWG data line
  - 24 AWG power line
- Cable diameter: ca. 4.5 mm
- Gold-plated connectors
- Colour: black
- Length incl. connectors: ca. 1 m