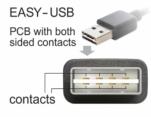

## **Description**

This cable by Delock with EASY-USB male can be plugged into the USB-A female port in both directions. Thus the male port can be used both-sided and make the plug in easily.