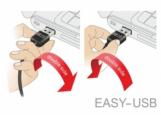

## Description

This cable by Delock with EASY-USB male can be plugged into the USB-A female port in both directions. Thus the male port can be used both-sided and make the plug in easily.