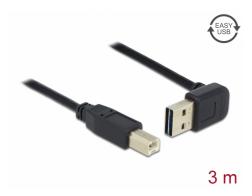

# Delock Cable EASY-USB 2.0 Type-A male angled up / down > USB 2.0 Type-B male 3 m

## **Specification**

- Connectors:
  - 1 x USB 2.0 Type-A reversible male angled up / down >
  - 1 x USB 2.0 Type-B male
- USB-A male port usable in both directions
- Cable gauge:
  - 28 AWG data line
  - 28 AWG power line
- Cable diameter: ca. 3.8 mm
- Gold-plated connectors
- Colour: black
- Length incl. connectors: ca. 3 m