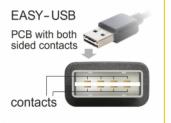

## Description

This cable by Delock with EASY-USB male can be plugged into the USB-A female port in both directions. Thus the male port can be used both-sided and make the plug in easily.

## **Specification**

- Connectors:
  - 1 x USB 2.0 Type-A reversible male angled up / down >
  - 1 x USB 2.0 Type-B male
- USB-A male port usable in both directions
- Cable gauge:
  - 28 AWG data line
  - 28 AWG power line
- Cable diameter: ca. 3.8 mm
- Gold-plated connectors
- Colour: black
- Length incl. connectors: ca. 3 m