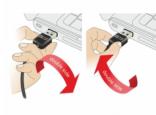

#### Description

This cable by Delock with EASY-USB male can be plugged into the USB-A female port in both directions. Thus the male port can be used both-sided and make the plug in easily.