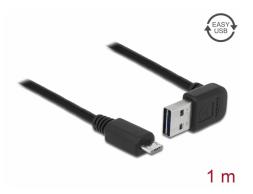

# Delock Cable EASY-USB 2.0 Type-A male angled up / down > USB 2.0 Type Micro-B male 1 m

### **Specification**

- Connectors:
  - 1 x USB 2.0 Type-A reversible male angled up / down >
  - 1 x USB 2.0 Type Micro-B male
- USB-A male port usable in both directions
- Cable gauge:
  - 28 AWG data line
  - 24 AWG power line
- Cable diameter: ca. 4.5 mm
- Gold-plated connectors
- Colour: black
- Length incl. connectors: ca. 1 m