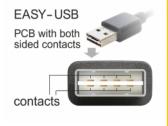

#### Description

This cable by Delock with EASY-USB male can be plugged into the USB-A female port in both directions. Thus the male port can be used both-sided and make the plug in easily.