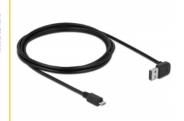

# Delock Cable EASY-USB 2.0 Type-A male angled up / down > USB 2.0 Type Micro-B male 1 m

### **Specification**

- Connectors:
  - 1 x USB 2.0 Type-A reversible male angled up / down >
  - 1 x USB 2.0 Type Micro-B male
- USB-A male port usable in both directions
- Cable gauge:
  - 28 AWG data line
  - 24 AWG power line
- Cable diameter: ca. 4.5 mm
- Gold-plated connectors
- Colour: black
- Length incl. connectors: ca. 1 m