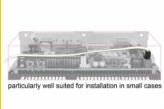

### Description

The Delock SATA FLEXI cables were specifically designed to be used in tight spaces in chassis. They are ultra-flexible and can be bent or kinked as required, even knots are possible. Another advantage is the extreme durability that prevents breakage or material weakness of the cables. By using the SATA FLEXI cables, angled connectors are no longer necessary; the connectors can be easily bent in every desired direction. The short connectors provide more flexibility in tight spaces and are practical to use, and the metal clips ensure that the cables reliably click into place. The cables support data transfer rates of up to 6 Gb/s and are downwards compatible to previous SATA versions.