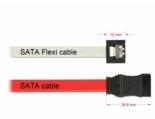

### Description

The Delock SATA FLEXI cables were specifically designed to be used in tight spaces in chassis. They are ultra-flexible and can be bent or kinked as required, even knots are possible. Another advantage is the extreme durability that prevents breakage or material weakness of the cables. By using the SATA FLEXI cables, angled connectors are no longer necessary; the connectors can be easily bent in every desired direction. The short connectors provide more flexibility in tight spaces and are practical to use, and the metal clips ensure that the cables reliably click into place. The cables support data transfer rates of up to 6 Gb/s and are downwards compatible to previous SATA versions.