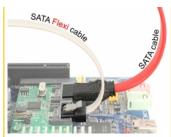

### Description

The Delock SATA FLEXI cables were specifically designed to be used in tight spaces in chassis. They are ultra-flexible and can be bent or kinked as required, even knots are possible. Another advantage is the extreme durability that prevents breakage or material weakness of the cables. By using the SATA FLEXI cables, angled connectors are no longer necessary; the connectors can be easily bent in every desired direction. The short connectors provide more flexibility in tight spaces and are practical to use, and the metal clips ensure that the cables reliably click into place. The cables support data transfer rates of up to 6 Gb/s and are downwards compatible to previous SATA versions.