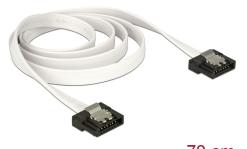

# Delock SATA 6 Gb/s Cable 70 cm white FLEXI

### Description

The Delock SATA FLEXI cables were specifically designed to be used in tight spaces in chassis. They are ultra-flexible and can be bent or kinked as required, even knots are possible. Another advantage is the extreme durability that prevents breakage or material weakness of the cables. By using the SATA FLEXI cables, angled connectors are no longer necessary; the connectors can be easily bent in every desired direction. The short connectors provide more flexibility in tight spaces and are practical to use, and the metal clips ensure that the cables reliably click into place. The cables support data transfer rates of up to 6 Gb/s and are downwards compatible to previous SATA versions.

70 cm