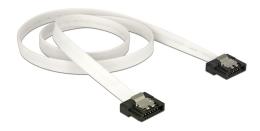

# Delock SATA 6 Gb/s Cable 50 cm white FLEXI

### Description

The Delock SATA FLEXI cables were specifically designed to be used in tight spaces in chassis. They are ultra-flexible and can be bent or kinked as required, even knots are possible. Another advantage is the extreme durability that prevents breakage or material weakness of the cables. By using the SATA FLEXI cables, angled connectors are no longer necessary; the connectors can be easily bent in every desired direction. The short connectors provide more flexibility in tight spaces and are practical to use, and the metal clips ensure that the cables reliably click into place. The cables support data transfer rates of up to 6 Gb/s and are downwards compatible to previous SATA versions.

## **Specification**

- Connectors:
  - 1 x SATA 6 Gb/s 7 pin receptacle straight >
  - 1 x SATA 6 Gb/s 7 pin receptacle straight
- · With metal clips
- Data transfer rate up to 6 Gb/s
- Downwards compatible to SATA 1.5 Gb/s and 3 Gb/s
- Cable gauge: 28 AWG
- Colour: white
- Length incl. connectors: ca. 50 cm