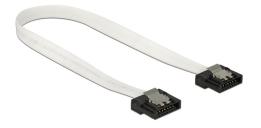

### Description

The Delock SATA FLEXI cables were specifically designed to be used in tight spaces in chassis. They are ultra-flexible and can be bent or kinked as required, even knots are possible. Another advantage is the extreme durability that prevents breakage or material weakness of the cables. By using the SATA FLEXI cables, angled connectors are no longer necessary; the connectors can be easily bent in every desired direction. The short connectors provide more flexibility in tight spaces and are practical to use, and the metal clips ensure that the cables reliably click into place. The cables support data transfer rates of up to 6 Gb/s and are downwards compatible to previous SATA versions.

## **Specification**

- Connectors:
  - 1 x SATA 6 Gb/s 7 pin receptacle straight >
  - 1 x SATA 6 Gb/s 7 pin receptacle straight
- · With metal clips
- Data transfer rate up to 6 Gb/s
- Downwards compatible to SATA 1.5 Gb/s and 3 Gb/s
- Cable gauge: 28 AWG
- · Colour: white
- Length incl. connectors: ca. 20 cm