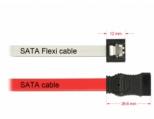

### Description

The Delock SATA FLEXI cables were specifically designed to be used in tight spaces in chassis. They are ultra-flexible and can be bent or kinked as required, even knots are possible. Another advantage is the extreme durability that prevents breakage or material weakness of the cables. By using the SATA FLEXI cables, angled connectors are no longer necessary; the connectors can be easily bent in every desired direction. The short connectors provide more flexibility in tight spaces and are practical to use, and the metal clips ensure that the cables reliably click into place. The cables support data transfer rates of up to 6 Gb/s and are downwards compatible to previous SATA versions.