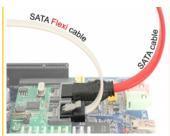

### Description

The Delock SATA FLEXI cables were specifically designed to be used in tight spaces in chassis. They are ultra-flexible and can be bent or kinked as required, even knots are possible. Another advantage is the extreme durability that prevents breakage or material weakness of the cables. By using the SATA FLEXI cables, angled connectors are no longer necessary; the connectors can be easily bent in every desired direction. The short connectors provide more flexibility in tight spaces and are practical to use, and the metal clips ensure that the cables reliably click into place. The cables support data transfer rates of up to 6 Gb/s and are downwards compatible to previous SATA versions.