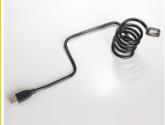

## Description

This cable by Delock can be used to extend a USB connection and to connect various devices. Due to an integrated wire the ShapeCable can be bent into any form and retains its shape.

## **Specification**

- Connectors:
  - 1 x USB 2.0 Type-A male >
  - 1 x USB 2.0 Type-A female
- ShapeCable: integrated, shapeable wire
- Cable gauge:
  - 28 AWG data line
  - 24 AWG power line
- Cable diameter: ca. 5 mm
- · Colour: black
- Length incl. connectors: ca. 1 m