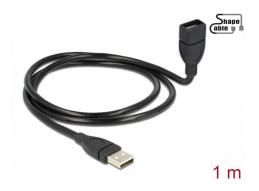

# Delock Cable USB 2.0 Type-A male > USB 2.0 Type-A female ShapeCable 1 m

## Description

This cable by Delock can be used to extend a USB connection and to connect various devices. Due to an integrated wire the ShapeCable can be bent into any form and retains its shape.

## **Specification**

- Connectors:
  - 1 x USB 2.0 Type-A male >
  - 1 x USB 2.0 Type-A female
- ShapeCable: integrated, shapeable wire
- Cable gauge:
  - 28 AWG data line
  - 24 AWG power line
- Cable diameter: ca. 5 mm
- · Colour: black
- Length incl. connectors: ca. 1 m