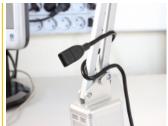

## Description

This cable by Delock can be used to extend a USB connection and to connect various devices. Due to an integrated wire the ShapeCable can be bent into any form and retains its shape.