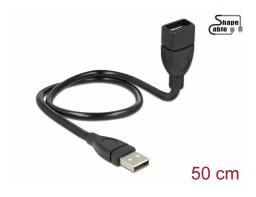

# Delock Cable USB 2.0 Type-A male > USB 2.0 Type-A female ShapeCable 0.5 m

## **Specification**

- Connectors:
  - 1 x USB 2.0 Type-A male >
  - 1 x USB 2.0 Type-A female
- ShapeCable: integrated, shapeable wire
- Cable gauge:
  - 28 AWG data line
  - 24 AWG power line
- Cable diameter: ca. 5 mm
- · Colour: black
- Length incl. connectors: ca. 0.5 m