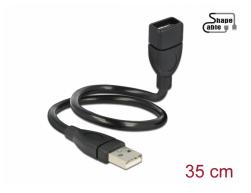

# Delock Cable USB 2.0 Type-A male > USB 2.0 Type-A female ShapeCable 0.35 m

### Description

This cable by Delock can be used to extend a USB connection and to connect various devices. Due to an integrated wire the ShapeCable can be bent into any form and retains its shape.

## **Specification**

- Connectors:
  - 1 x USB 2.0 Type-A male >
  - 1 x USB 2.0 Type-A female
- ShapeCable: integrated, shapeable wire
- Cable gauge:
  - 28 AWG data line
  - 24 AWG power line
- Cable diameter: ca. 5 mm
- · Colour: black
- Length incl. connectors: ca. 0.35 m