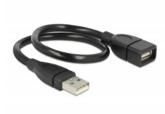

# Delock Cable USB 2.0 Type-A male > USB 2.0 Type-A female ShapeCable 0.35 m

### Description

This cable by Delock can be used to extend a USB connection and to connect various devices. Due to an integrated wire the ShapeCable can be bent into any form and retains its shape.

## **Specification**

- Connectors:
  - 1 x USB 2.0 Type-A male >
  - 1 x USB 2.0 Type-A female
- ShapeCable: integrated, shapeable wire
- Cable gauge:
  - 28 AWG data line
  - 24 AWG power line
- Cable diameter: ca. 5 mm
- · Colour: black
- Length incl. connectors: ca. 0.35 m