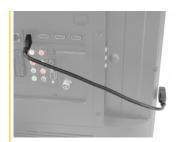

### Description

This cable by Delock can be used to extend a USB connection and to connect various devices. Due to an integrated wire the ShapeCable can be bent into any form and retains its shape.