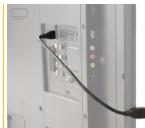

### Description

This cable by Delock can be used to extend a USB connection and to connect various devices. Due to an integrated wire the ShapeCable can be bent into any form and retains its shape.