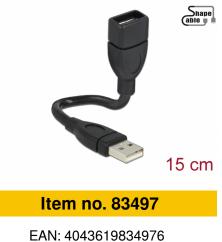

# Delock Cable USB 2.0 Type-A male > USB 2.0 Type-A female ShapeCable 0.15 m

#### Description

This cable by Delock can be used to extend a USB connection and to connect various devices. Due to an integrated wire the ShapeCable can be bent into any form and retains its shape.

EAN: 4043619834976 Country of origin: China Package: Zip poly bag

### **Specification**

- Connectors:
  1 x USB 2.0 Type-A male >
  1 x USB 2.0 Type-A female
- ShapeCable: integrated, shapeable wire
- Cable gauge:
  28 AWG data line
  24 AWG power line
- Cable diameter: ca. 5 mm
- Colour: black
- Length incl. connectors: ca. 0.15 m