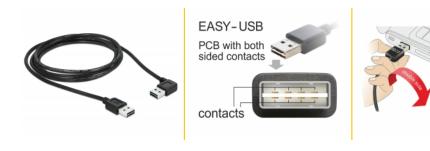

### Description

This cable by Delock with EASY-USB male can be plugged into the USB-A female port in both directions. Thus the male port can be used both-sided and make the plug in easily.