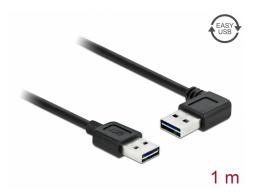

# Delock Cable EASY-USB 2.0 Type-A male > EASY-USB 2.0 Type-A male angled left / right 1 m

### Description

This cable by Delock with EASY-USB male can be plugged into the USB-A female port in both directions. Thus the male port can be used both-sided and make the plug in easily.

## **Specification**

- Connectors:
  - 1 x USB 2.0 Type-A reversible male >
  - 1 x USB 2.0 Type-A reversible male angled left / right
- USB-A male port usable in both directions
- Cable gauge:
  - 28 AWG data line
  - 24 AWG power line
- Cable diameter: ca. 4.5 mm
- Gold-plated connectors
- Colour: black
- Length incl. connectors: ca. 1 m