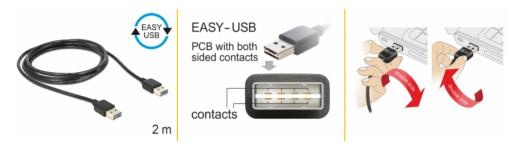

#### **Description**

This cable by Delock with EASY-USB male can be plugged into the USB-A female port in both directions. Thus the male port can be used both-sided and make the plug in easily.

## **Specification**

- Connectors:
  - 1 x USB 2.0 Type-A reversible male >
  - 1 x USB 2.0 Type-A reversible male
- USB-A male port usable in both directions
- Cable gauge:
  - 28 AWG data line
  - 28 AWG power line
- Cable diameter: ca. 3,8 mm
- Gold-plated connectors
- Colour: black
- Length incl. connectors: ca. 2 m