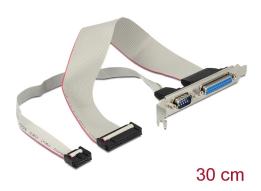

# **Delock Slot Bracket > 1 x Serial, 1 x Parallel**

#### **Description**

This Delock slot bracket can be installed into a standard PC slot. This gives you the opportunity to lead out the serial and parallel ports from internal pin header to D-Sub types.

# **Specification**

• Connector:

external:

1 x Parallel DB25 female

1 x Serial DB9 male

internal:

1 x 25 pin Parallel pin header female

1 x 9 pin Serial pin header female

• Assignment: 1:1

· Slot bracket for installation into PC slot

• Cable length: ca. 30 cm