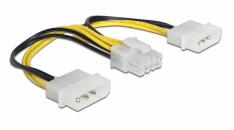

## Description

This power cable by Delock can be used for the power supply of a mainboard with 8 pin EPS (12 V) interface to a power supply unit with 4 pin Molex female port. To ensure a stable voltage supply of 12 V, both Molex plugs need to be connected to the power supply.

# Specification

- Connectors:
  2 x 4 pin Molex male >
  1 x 8 pin EPS male
- 12 V voltage supply
- Cable gauge: 20 AWG
- Length incl. connectors: ca. 15 cm