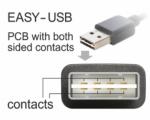

## **Description**

This cable by Delock with EASY-USB male can be plugged into the USB-A female port in both directions. Thus the male port can be used both-sided and make the plug in easily.

## **Specification**

- Connectors:
  - 1 x USB 2.0 Type-A reversible male >
  - 1 x USB 2.0 Type-A female
- USB-A male port usable in both directions
- Cable gauge:
  - 28 AWG data line
  - 24 AWG power line
- Cable diameter: ca. 4.5 mm
- Gold-plated connectors
- Colour: black
- Length incl. connectors: ca. 1 m