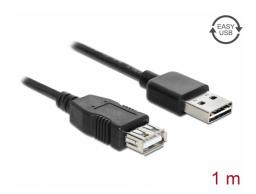

# Delock Extension cable EASY-USB 2.0 Type-A male > USB 2.0 Type-A female black 1 m

## **Description**

This cable by Delock with EASY-USB male can be plugged into the USB-A female port in both directions. Thus the male port can be used both-sided and make the plug in easily.

## **Specification**

- Connectors:
  - 1 x USB 2.0 Type-A reversible male >
  - 1 x USB 2.0 Type-A female
- USB-A male port usable in both directions
- Cable gauge:
  - 28 AWG data line
  - 24 AWG power line
- Cable diameter: ca. 4.5 mm
- Gold-plated connectors
- Colour: black
- Length incl. connectors: ca. 1 m