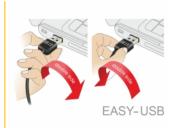

## **Description**

This cable by Delock with EASY-USB male can be plugged into the USB-A female port in both directions. Thus the male port can be used both-sided and make the plug in easily.