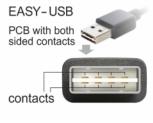

#### Description

This cable by Delock with EASY-USB male can be plugged into the USB-A female port in both directions. Thus the male port can be used both-sided and make the plug in easily.

Item no. 83363