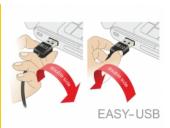

#### Description

This cable by Delock with EASY-USB male can be plugged into the USB-A female port in both directions. Thus the male port can be used both-sided and make the plug in easily.

Item no. 83363