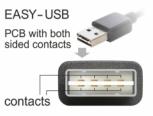

## Description

This cable by Delock with EASY-USB male can be plugged into the USB-A female port in both directions. Thus the male port can be used both-sided and make the plug in easily.

## **Specification**

- Connectors:
  - 1 x USB 2.0 Type-A reversible male >
  - 1 x USB 2.0 Type-B male
- USB-A male port usable in both directions
- Cable gauge:
  - 28 AWG data line
  - 24 AWG power line
- Cable diameter: ca. 4.5 mm
- Gold-plated connectors
- · Colour: black
- Length incl. connectors: ca. 2 m