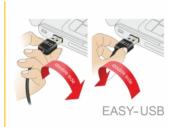

## Description

This cable by Delock with EASY-USB male can be plugged into the USB-A female port in both directions. Thus the male port can be used both-sided and make the plug in easily.