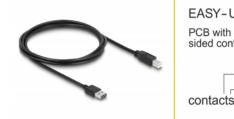

## Description

This cable by Delock with EASY-USB male can be plugged into the USB-A female port in both directions. Thus the male port can be used both-sided and make the plug in easily.

## **Specification**

- Connectors:
  - 1 x USB 2.0 Type-A reversible male >
  - 1 x USB 2.0 Type-B male
- USB-A male port usable in both directions
- Cable gauge:
  - 28 AWG data line
  - 24 AWG power line
- Cable diameter: ca. 4.5 mm
- Gold-plated connectors
- · Colour: black
- Length incl. connectors: ca. 2 m