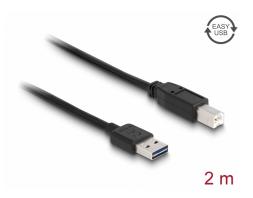

# Delock Cable EASY-USB 2.0 Type-A male > USB 2.0 Type-B male 2 m black

## **Specification**

- Connectors:
  - 1 x USB 2.0 Type-A reversible male >
  - 1 x USB 2.0 Type-B male
- USB-A male port usable in both directions
- Cable gauge:
  - 28 AWG data line
  - 24 AWG power line
- Cable diameter: ca. 4.5 mm
- Gold-plated connectors
- · Colour: black
- Length incl. connectors: ca. 2 m