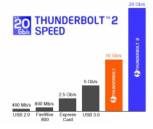

#### **Description**

This Thunderbolt™ 2 cable by Delock is used to connect various devices, such as external hard drives, docking stations or monitors, to a PC or laptop with Thunderbolt™ port.

The Thunderbolt<sup>TM</sup> 2 technology, based on PCI Express and DisplayPort, supports data transfer rates of up to 20 Gbps.

#### **Specification**

- · Connectors:
  - 1 x Thunderbolt<sup>TM</sup> 2 20 pin male >
  - 1 x Thunderbolt™ 2 20 pin male
- Thunderbolt<sup>TM</sup> 2 specification
- Downwards compatible to Thunderbolt™
- Chipset: Intel
- Cable gauge: 34 AWG
- Cable diameter: ca. 4.2 mm
- Copper cable
- Contacts gold-plated
- Data transfer rate up to 20 Gbps
- Based on PCI Express and DisplayPort
- Compatible to mini DisplayPort (no PCle support)
- Daisy Chain up to 6 Thunderbolt<sup>TM</sup> devices (cascadable)
- Dual channel, bi-directional data transfer
- Power delivery for bus powered Thunderbolt™ devices
- · Colour: white
- Length incl. connectors: ca. 3 m

## **Technical characteristics**

| Chipset:            | Intel   |
|---------------------|---------|
| Data transfer rate: | 20 Gbps |