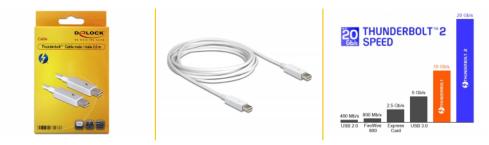

The Thunderbolt<sup>™</sup> 2 technology, based on PCI Express and DisplayPort, supports data transfer rates of up to 20 Gbps.

### Specification

- Connectors:
  - 1 x Thunderbolt<sup>™</sup> 2 20 pin male >
- 1 x Thunderbolt™ 2 20 pin male
- Thunderbolt<sup>™</sup> 2 specification
- Downwards compatible to Thunderbolt<sup>™</sup>
- Chipset: Intel
- Cable gauge: 34 AWG
- Cable diameter: ca. 4.2 mm
- Copper cable
- Contacts gold-plated
- Data transfer rate up to 20 Gbps
- · Based on PCI Express and DisplayPort
- Compatible to mini DisplayPort (no PCIe support)
- Daisy Chain up to 6 Thunderbolt<sup>™</sup> devices (cascadable)
- Dual channel, bi-directional data transfer
- Power delivery for bus powered Thunderbolt<sup>™</sup> devices
- Colour: white
- Length incl. connectors: ca. 2 m