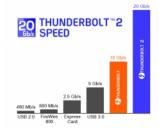

### **Description**

This Thunderbolt™ 2 cable by Delock is used to connect various devices, such as external hard drives, docking stations or monitors, to a PC or laptop with Thunderbolt™ port.

The Thunderbolt™ 2 technology, based on PCI Express and DisplayPort, supports data transfer rates of up to 20 Gbps.

### **Specification**

- Connectors:
  - 1 x Thunderbolt™ 2 20 pin male >
  - 1 x Thunderbolt™ 2 20 pin male
- Thunderbolt<sup>TM</sup> 2 specification
- Downwards compatible to Thunderbolt™
- Chipset: Intel
- Cable gauge: 34 AWG
- Cable diameter: ca. 4.2 mm
- Copper cable
- Contacts gold-plated
- Data transfer rate up to 20 Gbps
- Based on PCI Express and DisplayPort
- Compatible to mini DisplayPort (no PCle support)
- Daisy Chain up to 6 Thunderbolt<sup>TM</sup> devices (cascadable)
- Dual channel, bi-directional data transfer
- Power delivery for bus powered Thunderbolt<sup>TM</sup> devices
- · Colour: white
- Length incl. connectors: ca. 1 m

## **Technical characteristics**

| Chipset:            | Intel   |
|---------------------|---------|
| Data transfer rate: | 20 Gbps |