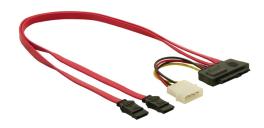

### Description

This SAS cable by Delock can be used to connect internal devices, e.g. a SAS HDD or a SAS mobile rack with SAS SFF-8482 connector to a SAS controller with a SATA connector.

## **Specification**

Connectors:

host:

2 x SATA 7 pin receptacle

device:

1 x SAS SFF-8482 receptacle

1 x 4 pin power connector

- Serial Attached SCSI (SAS) specification
- Data transfer rate up to 6 Gb/s
- Length incl. connectors: ca. 0.5 m