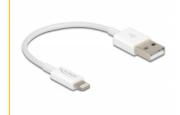

# Delock USB data and power cable for iPhone™, iPad™, iPod™ white 15 cm

### Description

This USB data and charging cable by Delock is compatible to iPhone<sup>TM</sup>, iPad<sup>TM</sup> and iPod<sup>TM</sup> with 8 pin Apple Lightning<sup>TM</sup> connector. Thus it supports easy and quick charging and data transfer of the iPhone<sup>TM</sup>, iPad<sup>TM</sup> or iPod<sup>TM</sup>.

- Chipset: C89
- Cable gauge:
  - 28 AWG data line
  - 22 AWG power line
- Cable diameter: ca. 3.7 mm

• Output current: 3 A

· Colour: white

• Cable length incl. connectors: ca. 15 cm