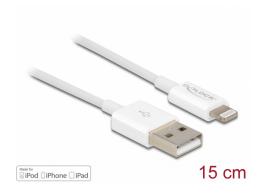

# Delock USB data and power cable for iPhone™, iPad™, iPod™ white 15 cm

### Description

This USB data and charging cable by Delock is compatible to iPhone<sup>TM</sup>, iPad<sup>TM</sup> and iPod<sup>TM</sup> with 8 pin Apple Lightning<sup>TM</sup> connector. Thus it supports easy and quick charging and data transfer of the iPhone<sup>TM</sup>, iPad<sup>TM</sup> or iPod<sup>TM</sup>.

- Chipset: C89
- Cable gauge:
  - 28 AWG data line
  - 22 AWG power line
- Cable diameter: ca. 3.7 mm

• Output current: 3 A

· Colour: white

• Cable length incl. connectors: ca. 15 cm