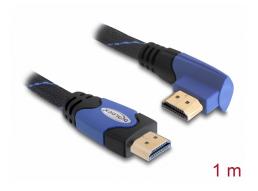

# Delock Cable High Speed HDMI with Ethernet – HDMI A male > HDMI A male angled 4K 1 m

### **Description**

This High Speed HDMI with Ethernet cable by Delock complies with the latest HDMI standard and combines fast data transfer as well as audio-/ video- and Ethernet connection. Thus you can connect e.g. your PC or o DVD / Blu-ray drive to a monitor or TV. The angled connector helps to reach also a HDMI port which is difficult to access. The HDMI-A interface is downwards compatible to its forerunners and enables you to use your existing devices.