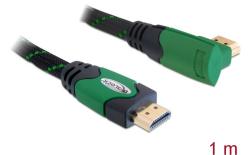

# Delock Cable High Speed HDMI with Ethernet – HDMI A male > HDMI A male angled 4K 1 m

### Description

This High Speed HDMI with Ethernet cable by Delock complies with the latest HDMI standard and combines fast data transfer as well as audio-/ video- and Ethernet connection. Thus you can connect e.g. your PC or o DVD / Blu-ray drive to a monitor or TV. The angled connector helps to reach also a HDMI port which is difficult to access. The HDMI-A interface is downwards compatible to its forerunners and enables you to use your existing devices.

### **Specification**

- Connector: High Speed HDMI-A 19 pin male > High Speed HDMI-A 19 pin male
- High Speed HDMI with Ethernet (HEC) specification
- Cable gauge: 28 AWG
- Twisted-pair cabling
- Copper conductor
- Gold-plated connector
- Transfer of audio- and video signals
- Data transfer rate up to 10.2 Gb/s
- Supports a resolution up to 4K (4096 x 2160 pixel @ 24 Hz or 3840 x 2160 pixel @ 30 Hz)
- 3D support up to 1080p in two video streams with each 60 picture per second
- Up to 120 Hz refresh rate
- Contains the new Audio Return Channel (ARC)
- Uses new advanced colour space for presentation of digital pictures
- Supports Dolby® TrueHD and DTS-HD Master Audio™
- More lively and natural colours
- Cable length: ca. 1 m