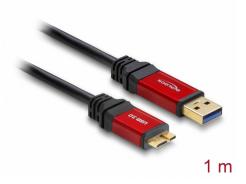

# Delock Cable USB 3.0 Type-A male > USB 3.0 Type Micro-B male 1 m Premium

### Description

This USB cable by Delock enables the connection between a device with a USB 3.0 Type Micro-B connector and a PC or a laptop equipped with a free USB port. It is equipped with a noble metal housing as well as gold-plated connectors.

# Specification

 Connectors: 1 x USB 3.0 Type-A male > 1 x USB 3.0 Type Micro-B male • Cable gauge: 28 AWG data line 24 AWG power line · Bend protection on junction • Cable diameter: ca. 5.5 mm Copper conductor · Contacts gold-plated · Connectors gold-plated with red metal housing Cable double shielded · Data transfer rate up to: SuperSpeed 5 Gbps, Hi-Speed 480 Mbps, Full-Speed 12 Mbps, Low-Speed 1.5 Mbps • Colour:

#### **DATASHEET**

connectors: red

• Length incl. connectors: ca. 1 m