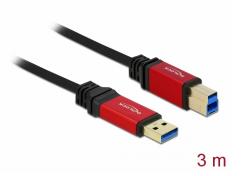

# Delock Cable USB 3.0 Type-A male > USB 3.0 Type-B male 3 m Premium

### Description

This USB cable by Delock enables the connection between a device with a USB 3.0 Type-B connector and a PC or a laptop equipped with a free USB port. It is equipped with a noble metal housing as well as gold-plated connectors.

# Specification

- Connectors:
  1 x USB 3.0 Type-A male >
  1 x USB 3.0 Type-B male
- Cable gauge:
  28 AWG data line
  24 AWG power line
- Bend protection on junction
- Cable diameter: ca. 5.5 mm
- Copper conductor
- Contacts gold-plated
- · Connectors gold-plated with red metal housing
- Cable double shielded
- Data transfer rate up to: SuperSpeed 5 Gbps, Hi-Speed 480 Mbps, Full-Speed 12 Mbps, Low-Speed 1.5 Mbps
- Colour: cable: black

#### **DATASHEET**

connectors: red

• Length incl. connectors: ca. 3 m