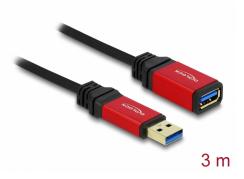

# Delock Extension Cable USB 3.0 Type-A male > USB 3.0 Type-A female 3 m Premium

## Description

This USB cable by Delock enables the extension of a USB 3.0 connection and is equipped with a noble metal housing as well as gold-plated connectors.

## Specification

- Connectors: 1 x USB 3.0 Type-A male > 1 x USB 3.0 Type-A female · Cable gauge: 28 AWG data line 24 AWG power line · Bend protection on junction • Cable diameter: ca. 5.5 mm Copper conductor · Contacts gold-plated · Connectors gold-plated with red metal housing Cable double shielded · Data transfer rate up to: SuperSpeed 5 Gbps, Hi-Speed 480 Mbps, Full-Speed 12 Mbps, Low-Speed 1.5 Mbps • Colour:
  - cable: black

### **DATASHEET**

connectors: red

• Length incl. connectors: ca. 3 m