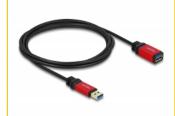

# Delock Extension Cable USB 3.0 Type-A male > USB 3.0 Type-A female 2 m Premium

## **Description**

This USB cable by Delock enables the extension of a USB 3.0 connection and is equipped with a noble metal housing as well as gold-plated connectors.

### **Specification**

- Connectors:
  - 1 x USB 3.0 Type-A male >
  - 1 x USB 3.0 Type-A female
- · Cable gauge:
  - 28 AWG data line
  - 24 AWG power line
- · Bend protection on junction
- Cable diameter: ca. 5.5 mm
- Copper conductor
- · Contacts gold-plated
- Connectors gold-plated with red metal housing
- · Cable double shielded
- Data transfer rate up to: