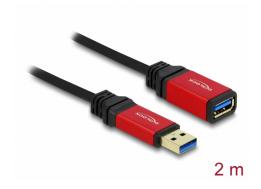

# Delock Extension Cable USB 3.0 Type-A male > USB 3.0 Type-A female 2 m Premium

## **Description**

This USB cable by Delock enables the extension of a USB 3.0 connection and is equipped with a noble metal housing as well as gold-plated connectors.

SuperSpeed 5 Gbps,

Hi-Speed 480 Mbps,

Full-Speed 12 Mbps,

Low-Speed 1.5 Mbps

• Colour:

cable: black

connectors: red

• Length incl. connectors: ca. 2 m