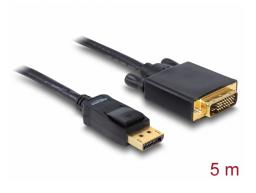

# Delock Cable DisplayPort 1.1 male > DVI 24+1 male passive 5 m black

#### **Specification**

- Connectors:
  - 1 x DisplayPort 20 pin male >
  - 1 x DVI-D (Dual Link) 24+1 male
- Chipset: NXP PTN3361
- · DVI connector with screws
- DisplayPort 1.1 specification
- Passive cable (level shifter), suitable only for graphics cards with DP++ output
- Signal direction: DisplayPort input > DVI output
- Cable gauge: 28 AWG
- Cable diameter: ca. 6.5 mm
- Twisted-pair cabling
- · Copper conductor
- · Gold-plated connectors
- Triple shielded cable
- Data transfer rate up to 10.8 Gb/s
- Resolution up to 1920 x 1200 @ 60 Hz (depending on the system and the connected hardware)
- · Colour: black
- Length incl. connectors: ca. 5 m