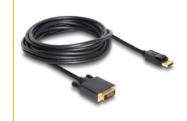

# Delock Cable DisplayPort 1.1 male > DVI 24+1 male passive 5 m black

#### **Specification**

- Connectors:
  - 1 x DisplayPort 20 pin male >
  - 1 x DVI-D (Dual Link) 24+1 male
- Chipset: NXP PTN3361
- · DVI connector with screws
- DisplayPort 1.1 specification
- Passive cable (level shifter), suitable only for graphics cards with DP++ output
- Signal direction: DisplayPort input > DVI output
- Cable gauge: 28 AWG
- Cable diameter: ca. 6.5 mm
- Twisted-pair cabling
- · Copper conductor
- · Gold-plated connectors
- Triple shielded cable
- Data transfer rate up to 10.8 Gb/s
- Resolution up to 1920 x 1200 @ 60 Hz (depending on the system and the connected hardware)
- · Colour: black
- Length incl. connectors: ca. 5 m