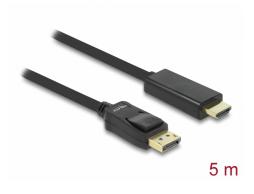

# Delock Cable DisplayPort 1.1 male > High Speed HDMI-A male passive 5 m black

#### **Specification**

- Connectors:
  - 1 x DisplayPort 20 pin male >
  - 1 x High Speed HDMI-A 19 pin male
- Chipset: NXP PTN3361
- DisplayPort 1.1 and High Speed HDMI specification
- Passive cable (level shifter), suitable only for graphics cards with DP++ output
- Signal direction: DisplayPort input > HDMI output
- Cable gauge: 28 AWG
- Cable diameter: ca. 6.5 mm
- · Twisted-pair cabling
- Copper conductor
- Gold-plated connectors
- Triple shielded cable
- · Transfer of audio and video signals
- Data transfer rate up to 8.16 Gb/s
- Resolution up to 1920 x 1200 @ 60 Hz (depending on the system and the connected hardware)
- · Colour: black
- Length incl. connectors: ca. 5 m