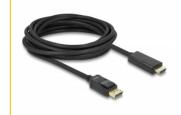

# Delock Cable DisplayPort 1.1 male > High Speed HDMI-A male passive 5 m black

#### **Specification**

- Connectors:
  - 1 x DisplayPort 20 pin male >
  - 1 x High Speed HDMI-A 19 pin male
- Chipset: NXP PTN3361
- DisplayPort 1.1 and High Speed HDMI specification
- Passive cable (level shifter), suitable only for graphics cards with DP++ output
- Signal direction: DisplayPort input > HDMI output
- Cable gauge: 28 AWG
- Cable diameter: ca. 6.5 mm
- · Twisted-pair cabling
- Copper conductor
- Gold-plated connectors
- Triple shielded cable
- · Transfer of audio and video signals
- Data transfer rate up to 8.16 Gb/s
- Resolution up to 1920 x 1200 @ 60 Hz (depending on the system and the connected hardware)
- · Colour: black
- Length incl. connectors: ca. 5 m