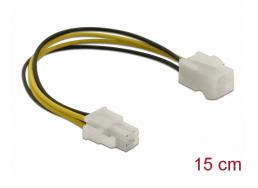

# Delock Extension cable P4 4 pin male > P4 4 pin female 15 cm

## **Specification**

- Connector:
  - 1 x P4 4 pin plug >
  - 1 x P4 4 pin female
- Voltage: 12 V
- Cable gauge: 18 AWG
- Length incl. connector: ca. 15 cm