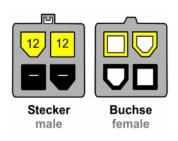

## **Specification**

- Connector:
  - 1 x P4 4 pin plug >
  - 1 x P4 4 pin female
- Voltage: 12 V
- Cable gauge: 18 AWG
- Length incl. connector: ca. 15 cm

## Interface

| Connector 1: | 1 x P4 4 pin plug   |
|--------------|---------------------|
| Connector 2: | 1 x P4 4 pin female |