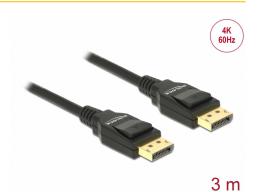

# Delock Cable DisplayPort 1.2 male > DisplayPort male 4K 3 m

#### **Specification**

- Connector:
  - DisplayPort 20 pin male > DisplayPort 20 pin male
- DisplayPort 1.2 specification
- 20 pin is connected (supports 3.3 V)
- Cable gauge:
  - 30 AWG data line
  - 28 AWG power line
- Cable diameter: ca. 6 mm
- Twisted-pair cabling
- Copper conductor
- Gold-plated connector
- Triple shielded cable
- · Transfer of audio and video signals
- Data transfer rate up to 21.6 Gb/s
- Resolution up to 3840 x 2160 @ 60 Hz (depending on the system and the connected hardware)
- Colour: black
- Length incl. connector: ca. 3 m