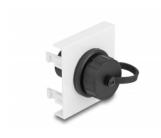

#### **Description**

This Easy 45 module by Delock is designed to provide a USB Type-A female port. The simple snap-in mechanism ensures that the cover is firmly in place and can be easily and toolless changed if necessary.

# **Specification**

- · Connectors:
  - 2 x SuperSpeed USB 5 Gbps (USB 3.2 Gen 1) Type-A female
- Data transfer rate up to SuperSpeed USB 5 Gbps
- · With sealing cap
- · Material: plastic
- Suitable for module holder Delock Easy 45
- Suitable for 45 mm cable duct with minimum depth 45 mm
- Module size: 45 x 45 mm
- Dimensions (LxWxH): ca. 45.0 x 45.0 x 40.0 mm
- · Colour: white

#### Interface

| connector:   | 1 x USB Type-A female |
|--------------|-----------------------|
| Connector 1: | 1 x USB Type-A female |