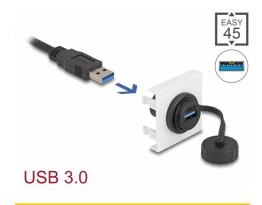

#### **Description**

This Easy 45 module by Delock is designed to provide a USB Type-A female port. The simple snap-in mechanism ensures that the cover is firmly in place and can be easily and toolless changed if necessary.

#### Easy 45 connects

Easy 45 is a variable, modular system that allows components such as sockets, HDMI or USB connections to be added according to your needs. The Easy 45 modules are standardised and can be mounted in various module holder or cable ducts. Easy 45 builds the interface between electrical, network and system installation and many peripheral devices such as TV, monitors, printers, laptops and much more.

# **Specification**

- · Connectors:
  - 2 x SuperSpeed USB 5 Gbps (USB 3.2 Gen 1) Type-A female
- Data transfer rate up to SuperSpeed USB 5 Gbps
- · With sealing cap
- · Material: plastic
- Suitable for module holder Delock Easy 45
- Suitable for 45 mm cable duct with minimum depth 45 mm
- Module size: 45 x 45 mm
- Dimensions (LxWxH): ca. 45.0 x 45.0 x 40.0 mm
- · Colour: white