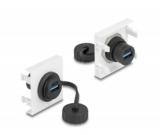

#### **Description**

This Easy 45 module by Delock is designed to provide a USB Type-A female port. The simple snap-in mechanism ensures that the cover is firmly in place and can be easily and toolless changed if necessary.

# **Specification**

- · Connectors:
  - 2 x SuperSpeed USB 5 Gbps (USB 3.2 Gen 1) Type-A female
- Data transfer rate up to SuperSpeed USB 5 Gbps
- · With sealing cap
- · Material: plastic
- Suitable for module holder Delock Easy 45
- Suitable for 45 mm cable duct with minimum depth 45 mm
- Module size: 45 x 45 mm
- Dimensions (LxWxH): ca. 45.0 x 45.0 x 40.0 mm
- · Colour: white

#### Interface

| connector:   | 1 x USB Type-A female |
|--------------|-----------------------|
| Connector 1: | 1 x USB Type-A female |