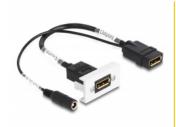

#### **Description**

This Easy 45 module by Delock is designed to provide a DisplayPort female port. Via the additional DC connector, it is possible to feed in power. By using active adapters, a constant power supply can be guaranteed. The simple snap-in mechanism ensures that the cover is firmly in place and can be easily and toolless changed if necessary.

# **Specification**

- · Connectors:
  - 1 x DisplayPort female
  - 1 x DisplayPort female + 1 x 3.3 V DC jack 2.1 x 5.5 mm
- Resolution up to 3840 x 2160 @ 60 Hz (depending on the system and the connected hardware)
- Supports HDCP 2.2 (High-Bandwidth Digital Content Protection)
- Supports HDR
- Input voltage: 3.3 V
- · Material: PC plastic
- Cable length: ca. 30 cm
- Suitable for module holder Delock Easy 45

#### Interface

| Connector 1: | 1 x DisplayPort female                               |
|--------------|------------------------------------------------------|
| Connector 2: | 1 x DC 5.5 x 2.1 mm female<br>1 x DisplayPort female |