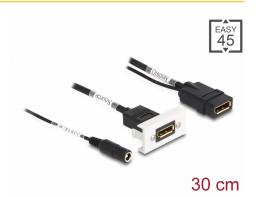

#### **Description**

This Easy 45 module by Delock is designed to provide a DisplayPort female port. Via the additional DC connector, it is possible to feed in power. By using active adapters, a constant power supply can be guaranteed. The simple snap-in mechanism ensures that the cover is firmly in place and can be easily and toolless changed if necessary.

# **Specification**

- · Connectors:
  - 1 x DisplayPort female
  - 1 x DisplayPort female + 1 x 3.3 V DC jack 2.1 x 5.5 mm
- Resolution up to 3840 x 2160 @ 60 Hz (depending on the system and the connected hardware)
- Supports HDCP 2.2 (High-Bandwidth Digital Content Protection)
- Supports HDR
- Input voltage: 3.3 V
- · Material: PC plastic
- Cable length: ca. 30 cm
- Suitable for module holder Delock Easy 45

#### Interface

| Connector 1: | 1 x DisplayPort female                               |
|--------------|------------------------------------------------------|
| Connector 2: | 1 x DC 5.5 x 2.1 mm female<br>1 x DisplayPort female |

# **Physical characteristics**

| Length: | 30 cm |
|---------|-------|
| Colour: | black |