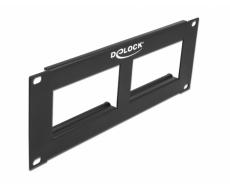

# Delock Easy 45 10" Patch Panel cut-out 2 x 90.5 x 45.2 mm, 2U, black

## **Description**

This patch panel by Delock can be mounted in a 10" rack. With its standardized dimensions, it is suitable for easy mounting of Easy 45 modules.

## **Specification**

- 2 x cut-out 90.5 x 45.2 mm
- For mounting in 10" racks, 2U
- Material: metal
- · Colour: black
- Dimensions (LxWxH): ca. 254.0 x 87.0 x 13.1 mm