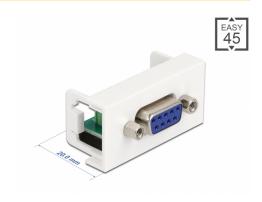

# Delock Easy 45 Module D-Sub 9 pin female to 6 pin Terminal Block 22.5 x 45 mm

### **Description**

This Easy 45 module by Delock is designed to provide a D-Sub 9 pin female port. The simple snap-in mechanism ensures that the module is firmly in place and can be easily removed if necessary.

## **Specification**

· Connectors:

external: 1 x D-Sub 9 pin female

internal: 1 x 6 pin terminal block screw terminal

• Material: PC plastic

• Suitable for module holder Delock Easy 45

Suitable for 45 mm cable duct with minimum depth 45 mm

• Module size: 22.5 x 45 mm

• Dimensions (LxWxH): ca. 22.5 x 45.0 x 25.0 mm

· Colour: white