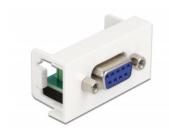

# Delock Easy 45 Module D-Sub 9 pin female to 6 pin Terminal Block 22.5 x 45 mm

### **Description**

This Easy 45 module by Delock is designed to provide a D-Sub 9 pin female port. The simple snap-in mechanism ensures that the module is firmly in place and can be easily removed if necessary.

## **Specification**

· Connectors:

external: 1 x D-Sub 9 pin female

internal: 1 x 6 pin terminal block screw terminal

• Material: PC plastic

• Suitable for module holder Delock Easy 45

Suitable for 45 mm cable duct with minimum depth 45 mm