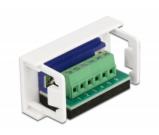

## **Specification**

· Connectors:

external: 1 x D-Sub 9 pin female

internal: 1 x 6 pin terminal block screw terminal

• Material: PC plastic

• Suitable for module holder Delock Easy 45

Suitable for 45 mm cable duct with minimum depth 45 mm

# Interface

| connector:   | 1 x Sub-D 9 pin female                |
|--------------|---------------------------------------|
| Connector 1: | 1 x 6 Pin Terminalblock Schraubklemme |