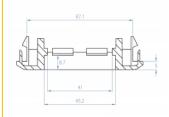

## **Specification**

- Robust plastic holder
- Suitable for installation trunking with ca. 76.5 mm opening
- Module cutout: 45 mm x 45 mm
- · Material: ABS
- Dimensions (LxWxH): ca. 85 x 80 x 20 mm
- · Colour: white

## **Physical characteristics**

| Length: | 85 mm         |
|---------|---------------|
| Width:  | 80 mm         |
| Height: | 20 mm         |
| Colour: | RAL 9003 Weiß |