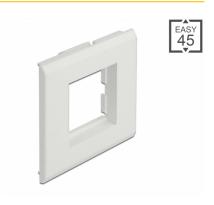

# Delock Easy 45 Module Holder for installation trunking 85 x 80 mm

## **Description**

This module holder by Delock is designed to mount one module with 45 x 45 mm or two modules with 22.5 x 45 mm.

## **Specification**

- Robust plastic holder
- Suitable for installation trunking with ca. 76.5 mm opening
- Module cutout: 45 mm x 45 mm
- · Material: ABS
- Dimensions (LxWxH): ca. 85 x 80 x 20 mm
- · Colour: white