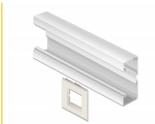

#### Suitable for installation trunking with ca. 76.5 mm opening

The module holder by Delock can be easily mounted to an installation trunking with ca. 76.5 mm opening. No tools are required for installation. The module holder can be inserted into the opening and snaps into place.

## **System requirements**

• A installation trunking with ca. 76.5 mm opening