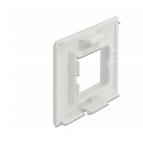

## **Description**

This module holder by Delock is designed to mount one module with 45 x 45 mm or two modules with 22.5 x 45 mm.

## **Specification**

- Robust plastic holder
- Suitable for installation trunking with ca. 76.5 mm opening
- Module cutout: 45 mm x 45 mm
- · Material: ABS
- Dimensions (LxWxH): ca. 85 x 80 x 20 mm
- · Colour: white