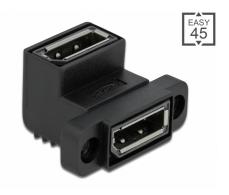

### Description

This Easy 45 adapter by Delock is designed to connect two DisplayPort cables. The adapter can be used to extend cables or as a gender changer. The two holes on the side allow the adapter to be screwed into devices or furniture, for example.

#### Suitable for Delock Easy 45 module cover

The shape and hole spacing are optimally matched to the Delock Easy 45 module plate with rectangular cut-out. In conjunction with the module cover, the adapter can be mounted in a Delock Easy 45 module holder or in a 45 mm cable duct.