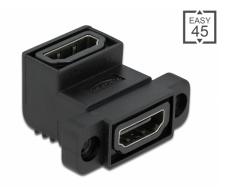

# Delock Easy 45 HDMI Adapter angled 90°

#### Description

This Easy 45 adapter by Delock is designed to connect two HDMI cables. The adapter can be used to extend cables or as a gender changer. The two holes on the side allow the adapter to be screwed into devices or furniture, for example.

#### Suitable for Delock Easy 45 module cover

The shape and hole spacing are optimally matched to the Delock Easy 45 module plate with rectangular cut-out. In conjunction with the module cover, the adapter can be mounted in a Delock Easy 45 module holder or in a 45 mm cable duct.

### **Specification**

- Connectors: 2 x HDMI-A female
- Resolution up to 3840 x 2160 @ 60 Hz (depending on the system and the connected hardware)
- Supports CEC 2.0 control commands
- Supports HDCP 2.2 (High-Bandwidth Digital Content Protection)
- Supports HDR
- Material: PC plastic
- Suitable for Easy 45 module plate rectangular cut-out 12.5 x 21.5 mm
- Pitch of screw hole: ca. 28 mm
- Dimensions (LxWxH): ca. 36.0 x 26.5 x 20.5 mm
- Colour: black