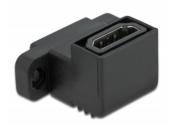

# Delock Easy 45 HDMI Adapter angled 90°

#### Description

This Easy 45 adapter by Delock is designed to connect two HDMI cables. The adapter can be used to extend cables or as a gender changer. The two holes on the side allow the adapter to be screwed into devices or furniture, for example.

### **Specification**

- Connectors: 2 x HDMI-A female
- Resolution up to 3840 x 2160 @ 60 Hz (depending on the system and the connected hardware)
- Supports CEC 2.0 control commands
- Supports HDCP 2.2 (High-Bandwidth Digital Content Protection)
- Supports HDR
- Material: PC plastic
- Suitable for Easy 45 module plate rectangular cut-out 12.5 x 21.5 mm
- Pitch of screw hole: ca. 28 mm
- Dimensions (LxWxH): ca. 36.0 x 26.5 x 20.5 mm
- Colour: black