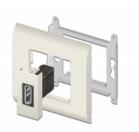

### **Description**

This Easy 45 module by Delock is designed to provide a DisplayPort female port. The simple snap-in mechanism ensures that the module is firmly in place and can be easily removed if necessary.

#### Easy 45 connects

Easy 45 is a variable, modular system that allows components such as sockets, HDMI or USB connections to be added according to your needs. The Easy 45 modules are standardised and can be mounted in various module holder or cable ducts. Easy 45 builds the interface between electrical, network and system installation and many peripheral devices such as TV, monitors, printers, laptops and much more.

## **Specification**

- Connectors: 2 x DisplayPort female
- Resolution up to 7680 x 4320 @ 30 Hz (depending on the system and the connected hardware)
- Supports HDCP 2.2 (High-Bandwidth Digital Content Protection)
- Supports HDR
- Pin 20 is connected (supports 3.3 V)
- Material: PC plastic
- Suitable for module holder Delock Easy 45
- Suitable for 45 mm cable duct with minimum depth 45 mm
- Module size: 22.5 x 45 mm
- Dimensions (LxWxH): ca. 22.5 x 45.0 x 38.5 mm
- · Colour: white