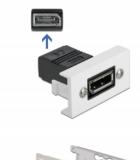

### **Description**

This Easy 45 module by Delock is designed to provide a DisplayPort female port. The simple snap-in mechanism ensures that the module is firmly in place and can be easily removed if necessary.

## **Specification**

- Connectors: 2 x DisplayPort female
- Resolution up to 7680 x 4320 @ 30 Hz (depending on the system and the connected hardware)
- Supports HDCP 2.2 (High-Bandwidth Digital Content Protection)
- Supports HDR
- Pin 20 is connected (supports 3.3 V)
- Material: PC plastic
- Suitable for module holder Delock Easy 45
- Suitable for 45 mm cable duct with minimum depth 45 mm
- Module size: 22.5 x 45 mm
- Dimensions (LxWxH): ca. 22.5 x 45.0 x 38.5 mm
- · Colour: white