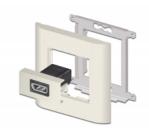

### **Description**

This Easy 45 module by Delock is designed to provide a DisplayPort female port. The simple snap-in mechanism ensures that the module is firmly in place and can be easily removed if necessary.

#### Easy 45 connects

Easy 45 is a variable, modular system that allows components such as sockets, HDMI or USB connections to be added according to your needs. The Easy 45 modules are standardised and can be mounted in various module holder or cable ducts. Easy 45 builds the interface between electrical, network and system installation and many peripheral devices such as TV, monitors, printers, laptops and much more.

## **Specification**

- Connectors: 2 x DisplayPort female
- Resolution up to 7680 x 4320 @ 30 Hz (depending on the system and the connected hardware)
- Supports HDCP 2.2 (High-Bandwidth Digital Content Protection)
- Supports HDR
- Pin 20 is connected (supports 3.3 V)
- Material: PC plastic
- Suitable for module holder Delock Easy 45
- Suitable for 45 mm cable duct with minimum depth 45 mm
- Module size: 22.5 x 45 mm
- Dimensions (LxWxH): ca. 22.5 x 45.0 x 38.5 mm
- · Colour: white