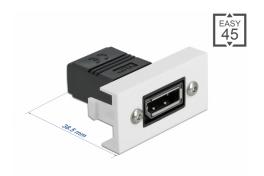

# Delock Easy 45 DisplayPort Module straight 22.5 x 45 mm

## **Specification**

- Connectors: 2 x DisplayPort female
- Resolution up to 7680 x 4320 @ 30 Hz (depending on the system and the connected hardware)
- Supports HDCP 2.2 (High-Bandwidth Digital Content Protection)
- Supports HDR
- Pin 20 is connected (supports 3.3 V)
- Material: PC plastic
- Suitable for module holder Delock Easy 45
- Suitable for 45 mm cable duct with minimum depth 45 mm
- Module size: 22.5 x 45 mm
- Dimensions (LxWxH): ca. 22.5 x 45.0 x 38.5 mm
- · Colour: white