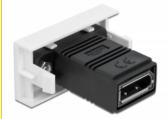

### **Description**

This Easy 45 module by Delock is designed to provide a DisplayPort female port. The simple snap-in mechanism ensures that the module is firmly in place and can be easily removed if necessary.

## **Specification**

- Connectors: 2 x DisplayPort female
- Resolution up to 7680 x 4320 @ 30 Hz (depending on the system and the connected hardware)
- Supports HDCP 2.2 (High-Bandwidth Digital Content Protection)
- Supports HDR
- Pin 20 is connected (supports 3.3 V)
- Material: PC plastic
- Suitable for module holder Delock Easy 45
- Suitable for 45 mm cable duct with minimum depth 45 mm
- Module size: 22.5 x 45 mm
- Dimensions (LxWxH): ca. 22.5 x 45.0 x 38.5 mm
- · Colour: white