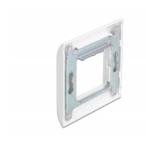

## **Specification**

- · Robust metal holder with frame
- Suitable for standard installation box
- Module cutout: 45 mm x 45 mm
- · Material: ABS
- Dimensions (LxWxH): ca. 80 x 80 x 8 mm
- · Colour: white

#### Package content

• Module holder with frame