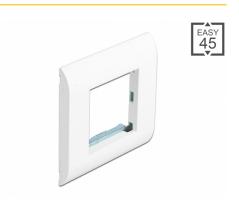

### **Description**

This module holder with frame by Delock is used to mount one module with 45 x 45 mm or two modules with 22.5 x 45 mm.

## **Specification**

- · Robust metal holder with frame
- Suitable for standard installation box
- Module cutout: 45 mm x 45 mm
- · Material: ABS
- Dimensions (LxWxH): ca. 80 x 80 x 8 mm
- · Colour: white