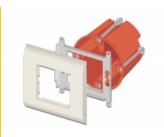

#### Suitable for 60 mm flush-mounted boxes

The module holder by Delock can be easily mounted on 60 mm flushmounted or cavity installation box.

## **System requirements**

· A free standard installation box