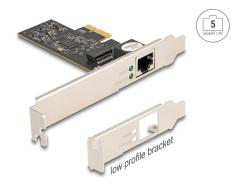

## Description

The PCI Express card by Delock offers **one network port** with a data transfer rate up to **5 Gbps**.

## Package content

- PCI Express card
- Low profile bracket
- User manual

## Interface

| External: | 1 x Gigabit LAN RJ45 jack |
|-----------|---------------------------|
| Internal: | 1 x PCI Express x1, V3.0  |

# **Physical characteristics**

| Slot bracket: | Low Profile |
|---------------|-------------|
|               | standard    |