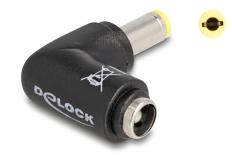

# Delock DC Adapter 5.5 x 2.5 mm male to 5.5 x 2.5 female 90° angled

#### **Description**

This DC adapter by Delock enables the power supply of devices with a DC connection. With the **90° angle**, the adapter offers an ideal solution when space is limited.

## **Specification**

• Connectors:

1 x DC 5.5 x 2.5 mm male

1 x DC 5.5 x 2.5 mm female

· Colour: black

Electrical power in total: max. 100 watt (20 V / 5 A)

• Dimensions (LxWxH): ca. 30 x 24 x 11 mm