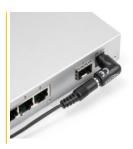

#### **Description**

This DC adapter by Delock enables the power supply of devices with a DC connection. With the **90° angle**, the adapter offers an ideal solution when space is limited.