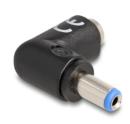

# Delock DC Adapter 5.5 x 2.1 mm male to 5.5 x 2.1 female 90° angled

#### **Description**

This DC adapter by Delock enables the power supply of devices with a DC connection. With the **90° angle**, the adapter offers an ideal solution when space is limited.

#### **Technical details**

• Connectors:

1 x DC 5.5 x 2.1 mm male

1 x DC 5.5 x 2.1 mm female

· Colour: black

Electrical power in total: max. 100 watt (20 V / 5 A)

• Dimensions (LxWxH): ca. 30 x 24 x 11 mm