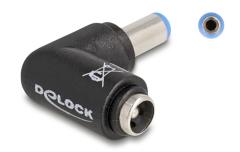

# Delock DC Adapter 5.5 x 2.1 mm male to 5.5 x 2.1 female 90° angled

#### **Description**

This DC adapter by Delock enables the power supply of devices with a DC connection. With the **90° angle**, the adapter offers an ideal solution when space is limited.

#### **Technical details**

• Connectors:

1 x DC 5.5 x 2.1 mm male

1 x DC 5.5 x 2.1 mm female

· Colour: black

Electrical power in total: max. 100 watt (20 V / 5 A)

• Dimensions (LxWxH): ca. 30 x 24 x 11 mm