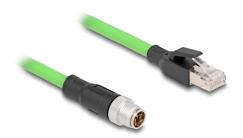

# Delock M12 Cable X-coded 8 pin male to RJ45 male PUR (TPU) 2 m

#### Description

This industrial Ethernet cable by Delock can be used to connect various components with M12 connectors, e.g. for machine control or automation.

## **Specification**

- Connectors:
  - 1 x M12 male X-coded 8 pin
  - 1 x RJ45 plug
- · Suitable for drag chains
- SF/UTP
- · Shielding: aluminium foil, tinned copper braiding
- Copper conductor
- Cable gauge: 26 AWG (0.129 mm<sup>2</sup>)
- Cable diameter: ca. 6.8 mm
- Cable jacket material: PUR (TPU)
- Max. number of bending cycles: 10,000,000
- Smallest bending radius:
  - 54.4 mm with fixed installation
  - 102.0 mm with flexible installation
- Oil-resistant
- UV-resistant
- Flammability class: UL 94

## Interface

| Connector 1: | 1 x M12 male X-coded 8 pin |
|--------------|----------------------------|
| Connector 2: | 1 x RJ45 male              |