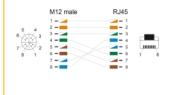

## **Specification**

- Connectors:
  - 1 x M12 male X-coded 8 pin
  - 1 x RJ45 plug
- · Suitable for drag chains
- SF/UTP
- · Shielding: aluminium foil, tinned copper braiding
- Copper conductor
- Cable gauge: 26 AWG (0.129 mm<sup>2</sup>)
- Cable diameter: ca. 6.8 mm
- Cable jacket material: PUR (TPU)
- Max. number of bending cycles: 10,000,000
- Smallest bending radius:
  - 54.4 mm with fixed installation
  - 102.0 mm with flexible installation
- Oil-resistant
- UV-resistant
- Flammability class: UL 94

## Interface

| Connector 1: | 1 x M12 male X-coded 8 pin |
|--------------|----------------------------|
| Connector 2: | 1 x RJ45 male              |