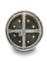

## **Specification**

- Connectors:
  - 1 x M12 male X-coded 8 pin
  - 1 x RJ45 plug
- · Suitable for drag chains
- SF/UTP
- · Shielding: aluminium foil, tinned copper braiding
- Copper conductor
- Cable gauge: 26 AWG (0.129 mm<sup>2</sup>)
- Cable diameter: ca. 6.8 mm
- Cable jacket material: PUR (TPU)
- Max. number of bending cycles: 10,000,000
- Smallest bending radius:
  - 54.4 mm with fixed installation
  - 102.0 mm with flexible installation
- Oil-resistant
- UV-resistant
- Flammability class: UL 94

## Interface

| Connector 1: | 1 x M12 male X-coded 8 pin |
|--------------|----------------------------|
| Connector 2: | 1 x RJ45 male              |