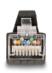

## **Specification**

- Connectors:
  - 1 x M12 male X-coded 8 pin
  - 1 x RJ45 plug
- · Suitable for drag chains
- SF/UTP
- · Shielding: aluminium foil, tinned copper braiding
- Copper conductor
- Cable gauge: 26 AWG (0.129 mm<sup>2</sup>)
- Cable diameter: ca. 6.8 mm
- Cable jacket material: PUR (TPU)
- Max. number of bending cycles: 10,000,000
- Smallest bending radius:
  - 54.4 mm with fixed installation
  - 102.0 mm with flexible installation
- Oil-resistant
- UV-resistant
- Flammability class: UL 94

## Interface

| Connector 1: | 1 x M12 male X-coded 8 pin |
|--------------|----------------------------|
| Connector 2: | 1 x RJ45 male              |