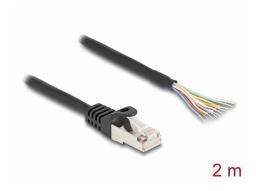

# Delock Cable RJ50 male to open wire ends S/FTP 2 m black

#### **Technical details**

Connectors:

1 x RJ50 male

11 x open wires

• Shielded (S/FTP)

• Cable gauge: 26 AWG

• Length incl. connectors: ca. 2 m

Colour: blackMaterial: PVC

### Interface

| Connector 1: | 1 x RJ50 male   |
|--------------|-----------------|
| Connector 2: | 11 x open wires |